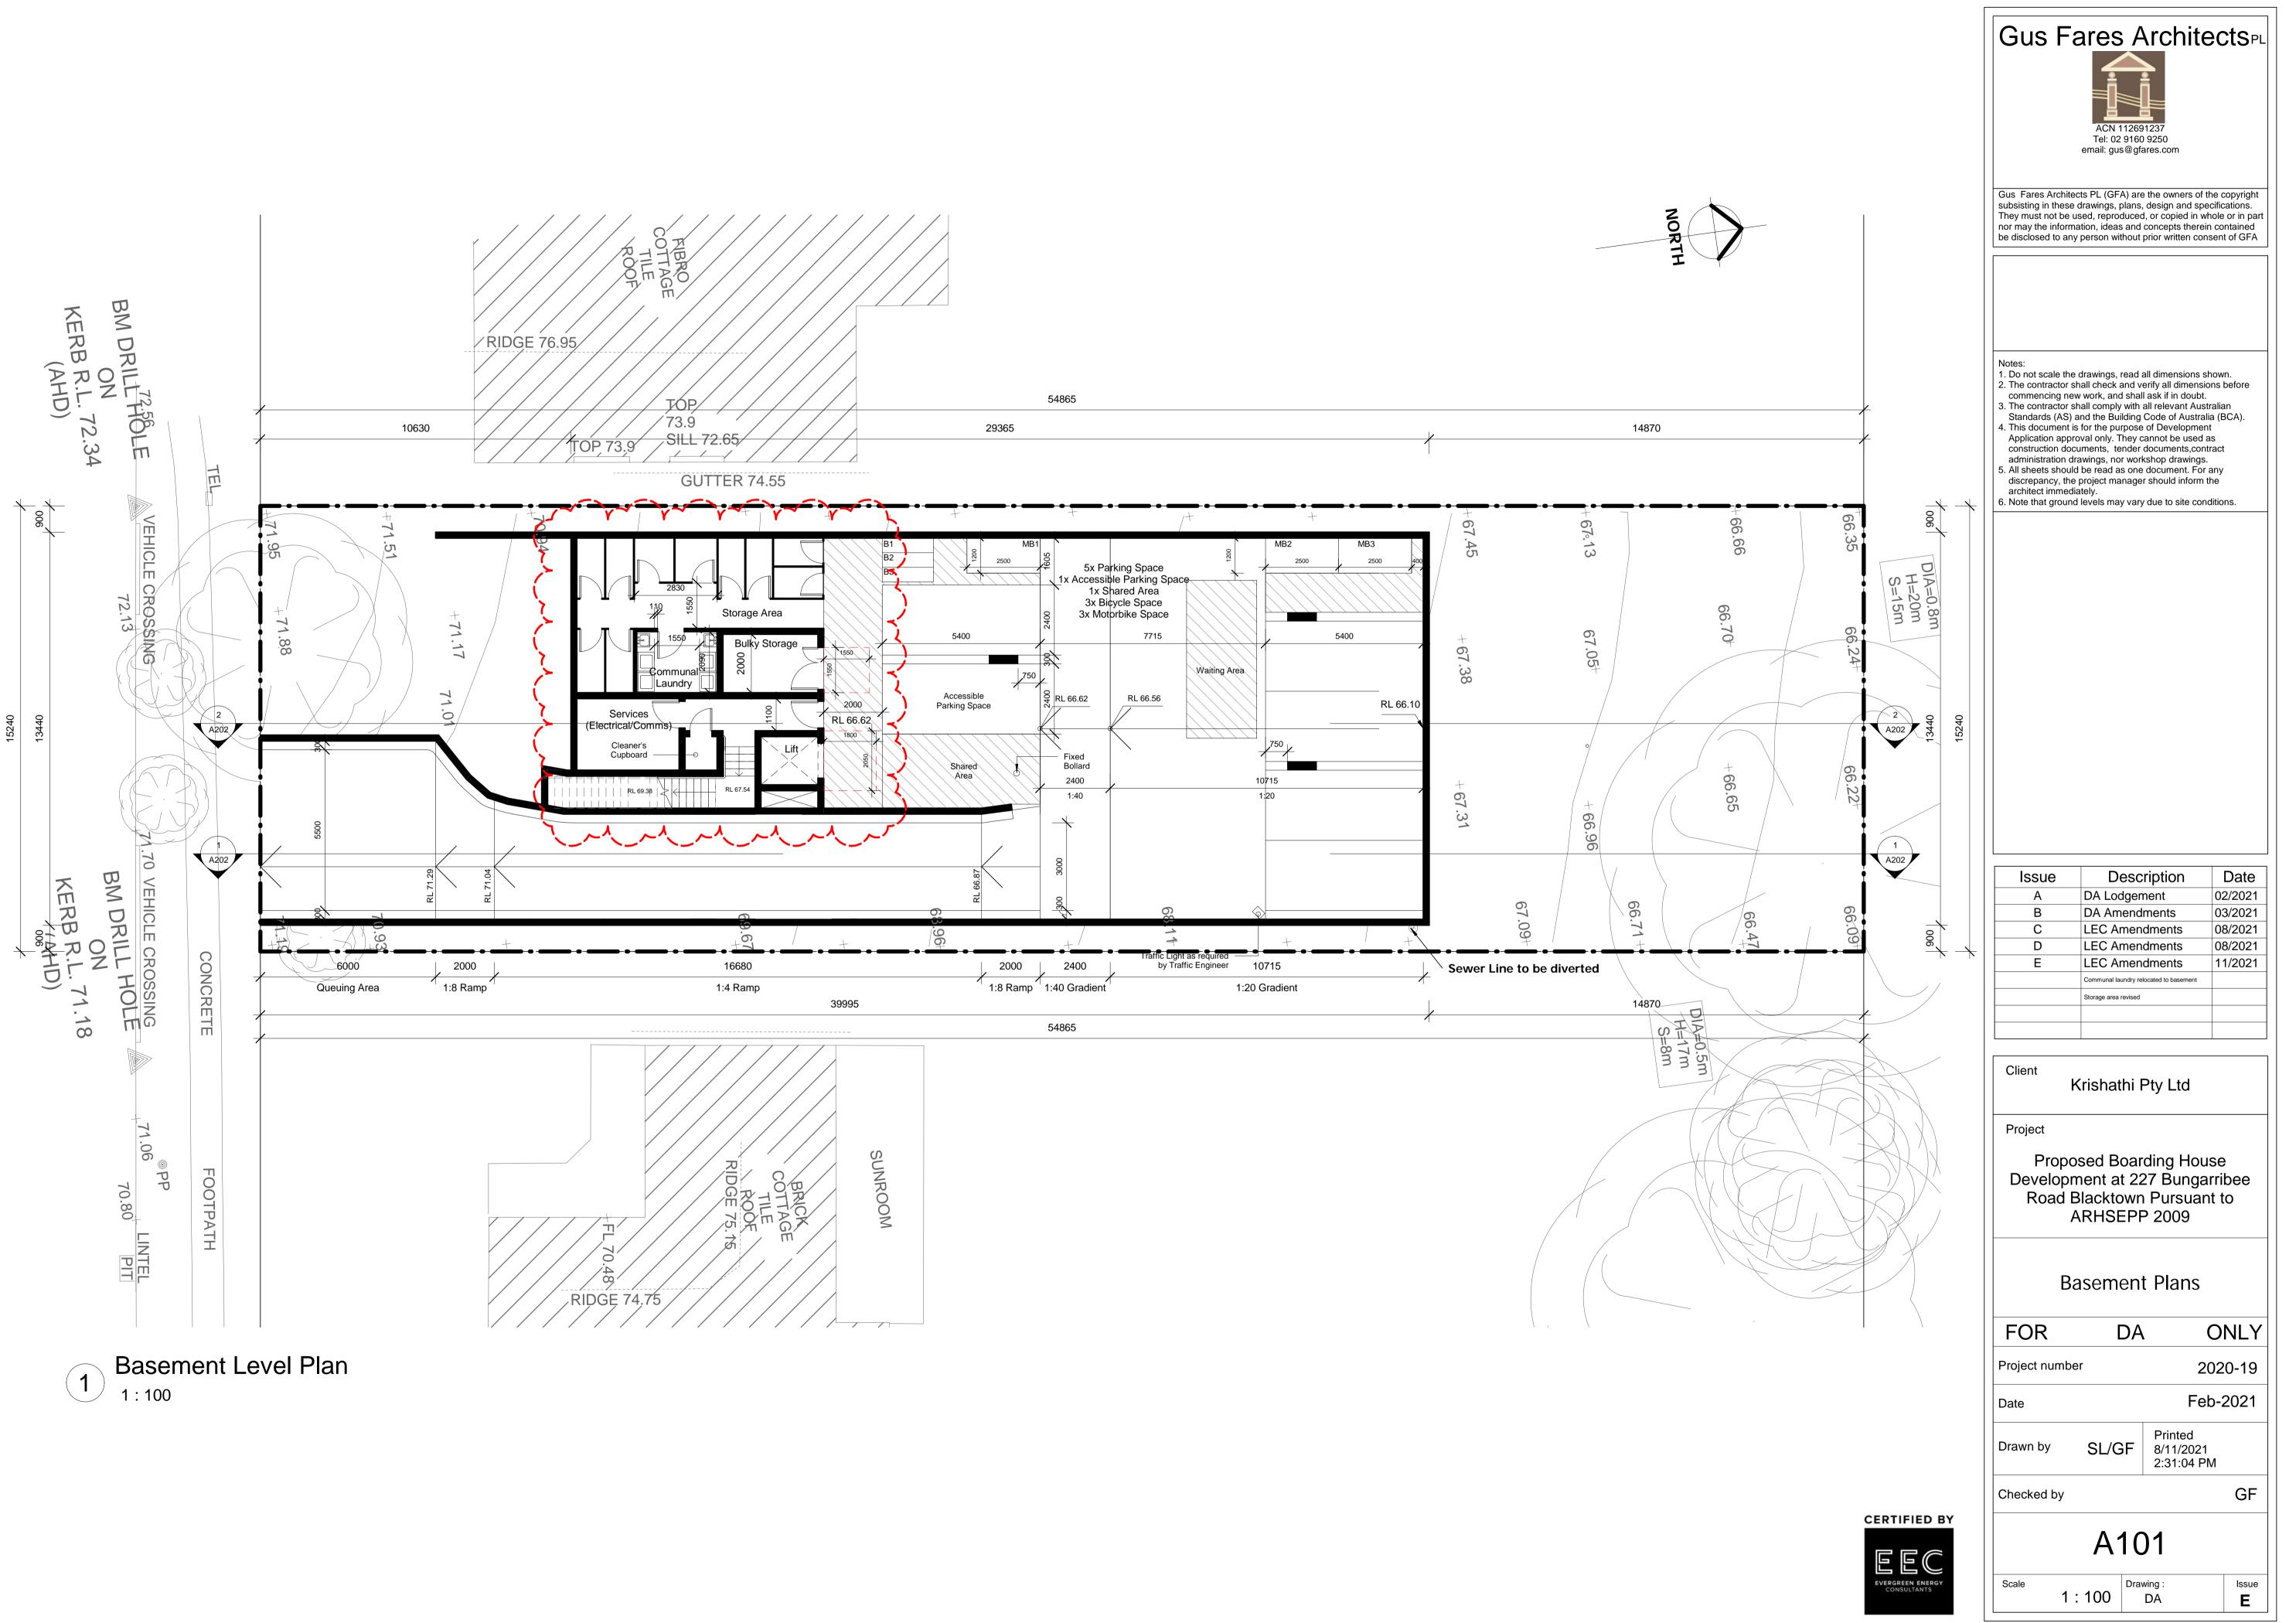

|                           |           |                |             |                  |
| Outdoor clothes line No           |                                               |                       | Indoor or                 | sheltered | clothes drying |             |                  |
| Stove/Oven                        | Elec                                          | tric cookto           | op, electric ov           | /en       |                |             |                  |
| Other                             | Cent                                          | tral photo            | voltaic system            | n to ge   | enerate mini   | mum 10 k    | W of electricity |

Р 53 30  $\sim$ /11/2021





:55 PM :30: 3 8/11/2021





8/11/2021 2:31:03 PM

BUNGARRIBEE ROA



8/11/2021 2:31:04 PM







GF

lssue E

Date

02/2021

03/2021

08/2021

08/2021

11/2021





РМ 2:31:07 | 8/11/2021



Schedule of Finishes





8/11/2021 2:31:11 PM



2 Long Section BB

9 m Max. Allowable HOB

\_ \_ \_ \_



l 2:31:12 PM 8/11/2021