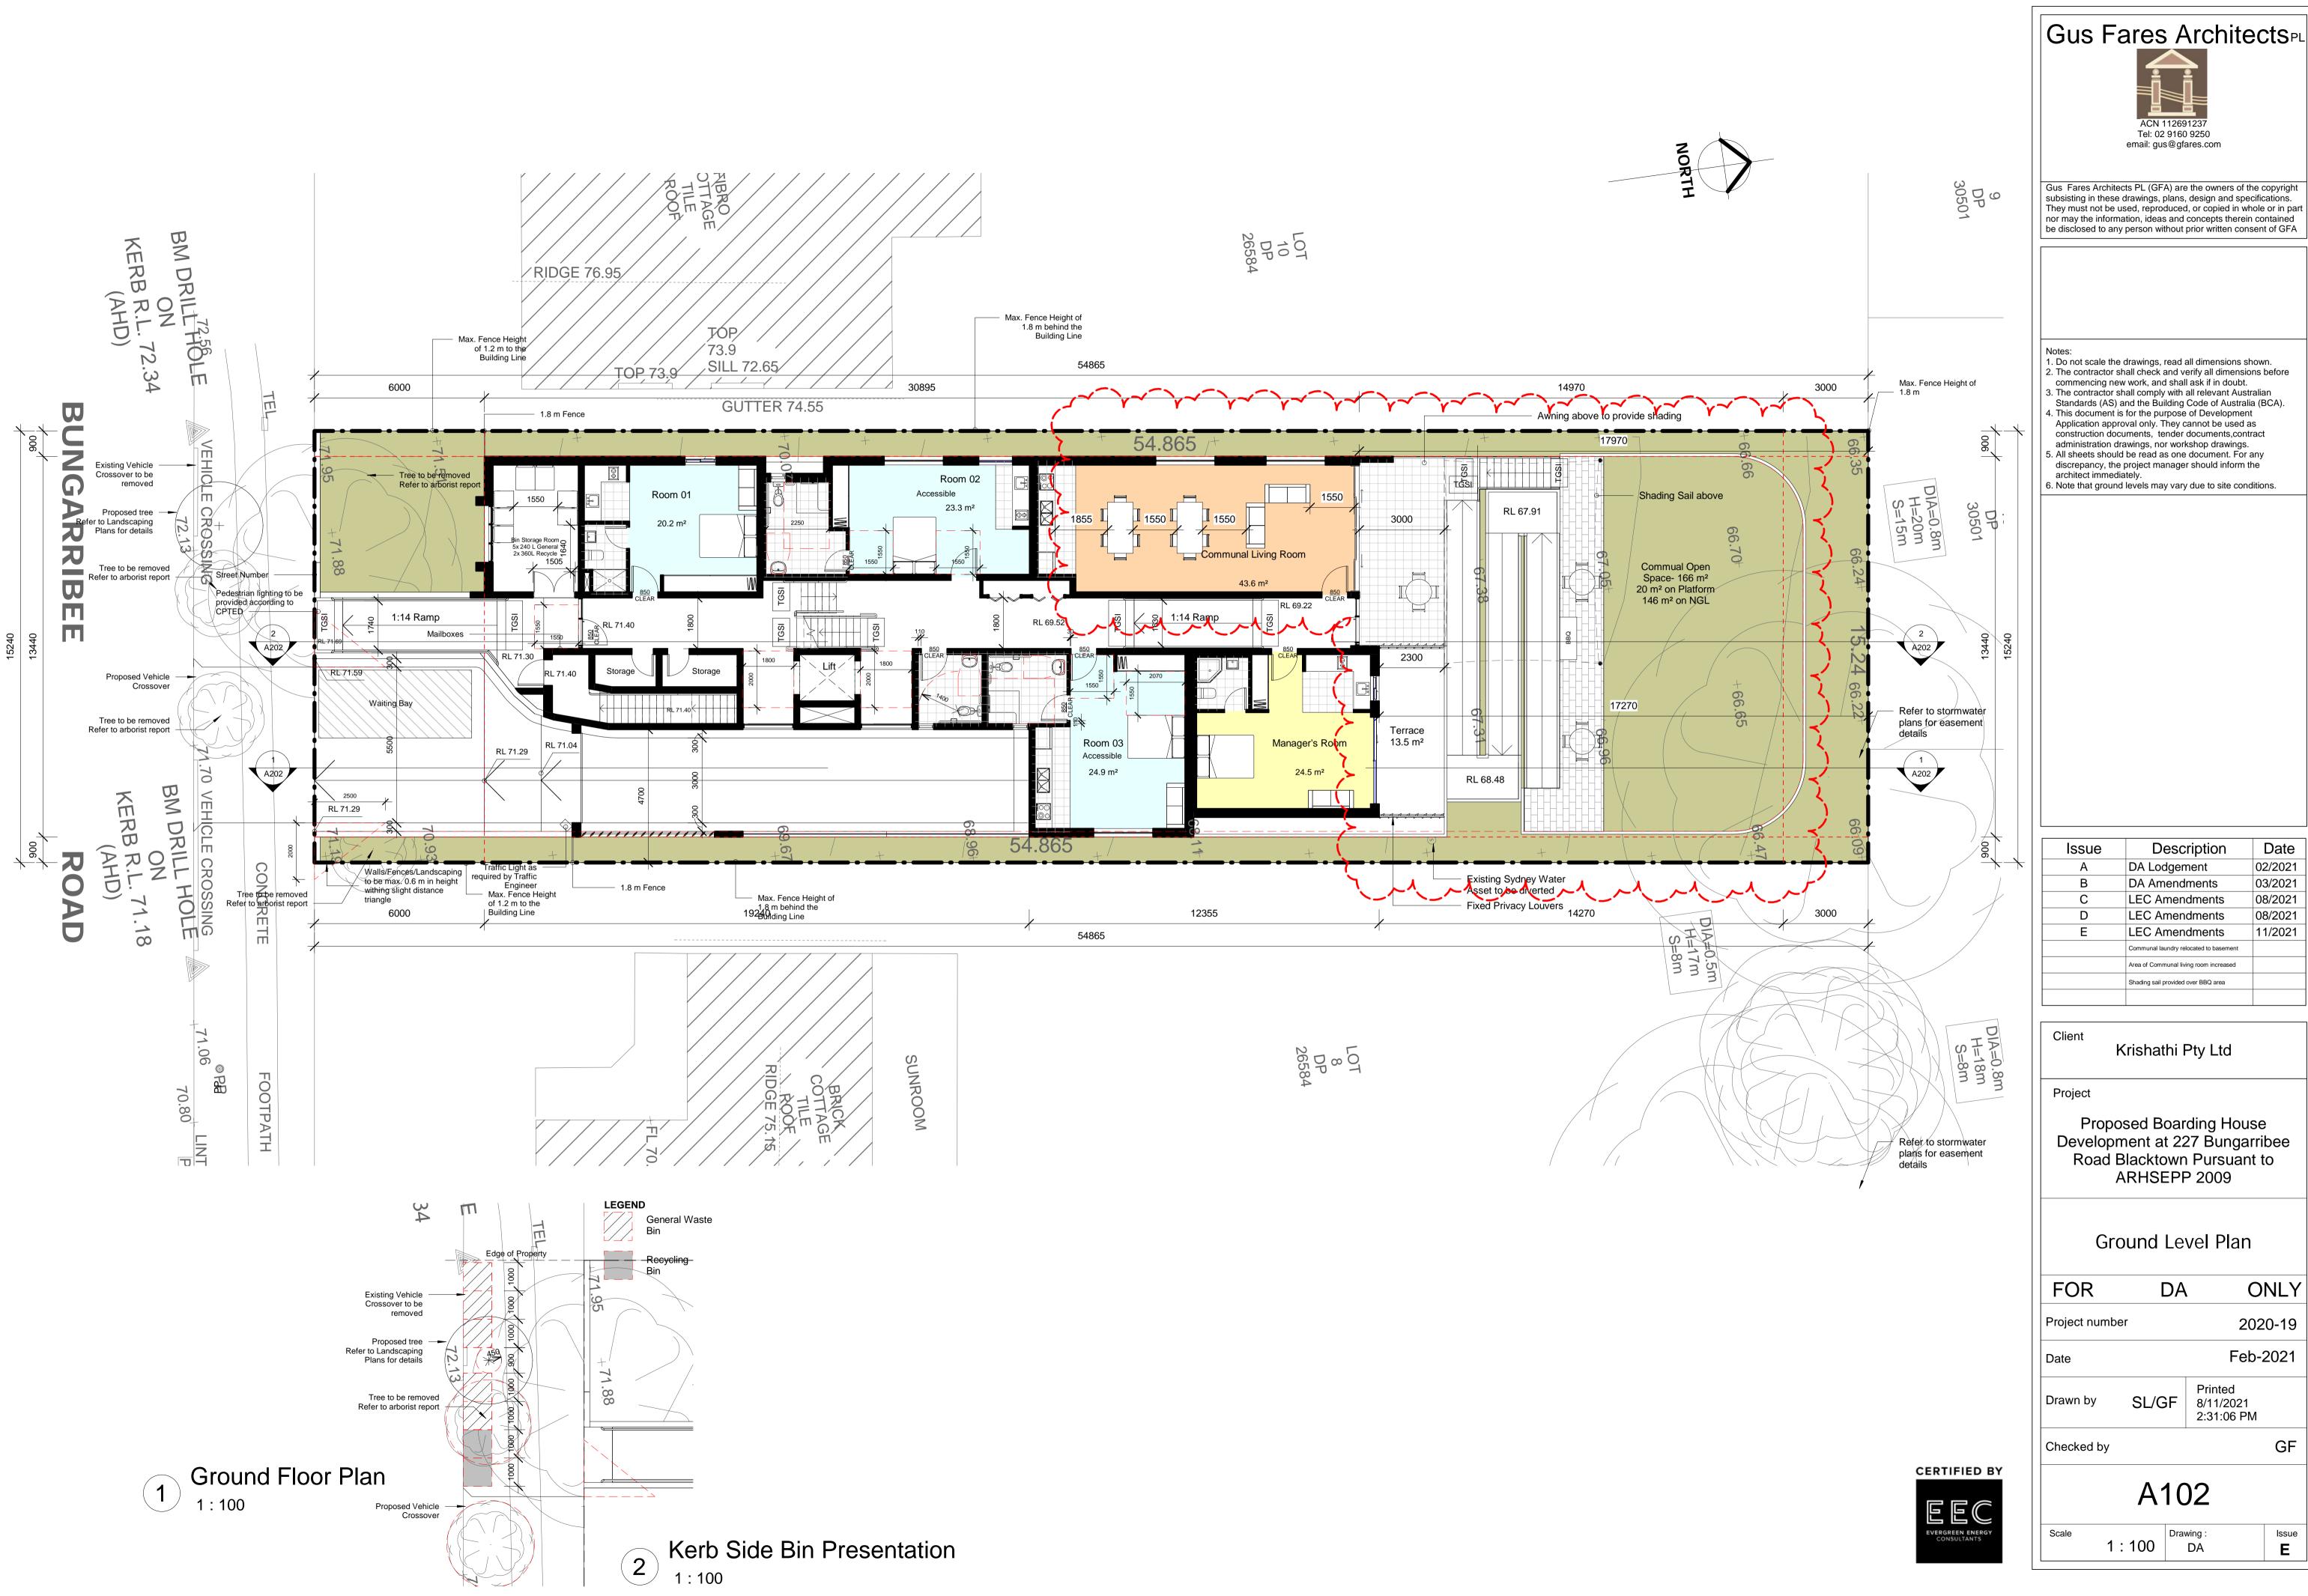

|           |                |             |                  |
| Outdoor clothes line No           |                                               |                       | Indoor or                 | sheltered | clothes drying |             |                  |
| Stove/Oven                        | Elec                                          | tric cookto           | op, electric ov           | /en       |                |             |                  |
| Other                             | Cent                                          | tral photo            | voltaic system            | n to ge   | enerate mini   | mum 10 k    | W of electricity |

Р 53 30  $\sim$ /11/2021





:55 PM :30: 3 8/11/2021





8/11/2021 2:31:03 PM

BUNGARRIBEE ROA



8/11/2021 2:31:04 PM







GF

lssue E

Date

02/2021

03/2021

08/2021

08/2021

11/2021





РМ 2:31:07 | 8/11/2021



Schedule of Finishes





8/11/2021 2:31:11 PM



2 Long Section BB

9 m Max. Allowable HOB

\_ \_ \_ \_



l 2:31:12 PM 8/11/2021