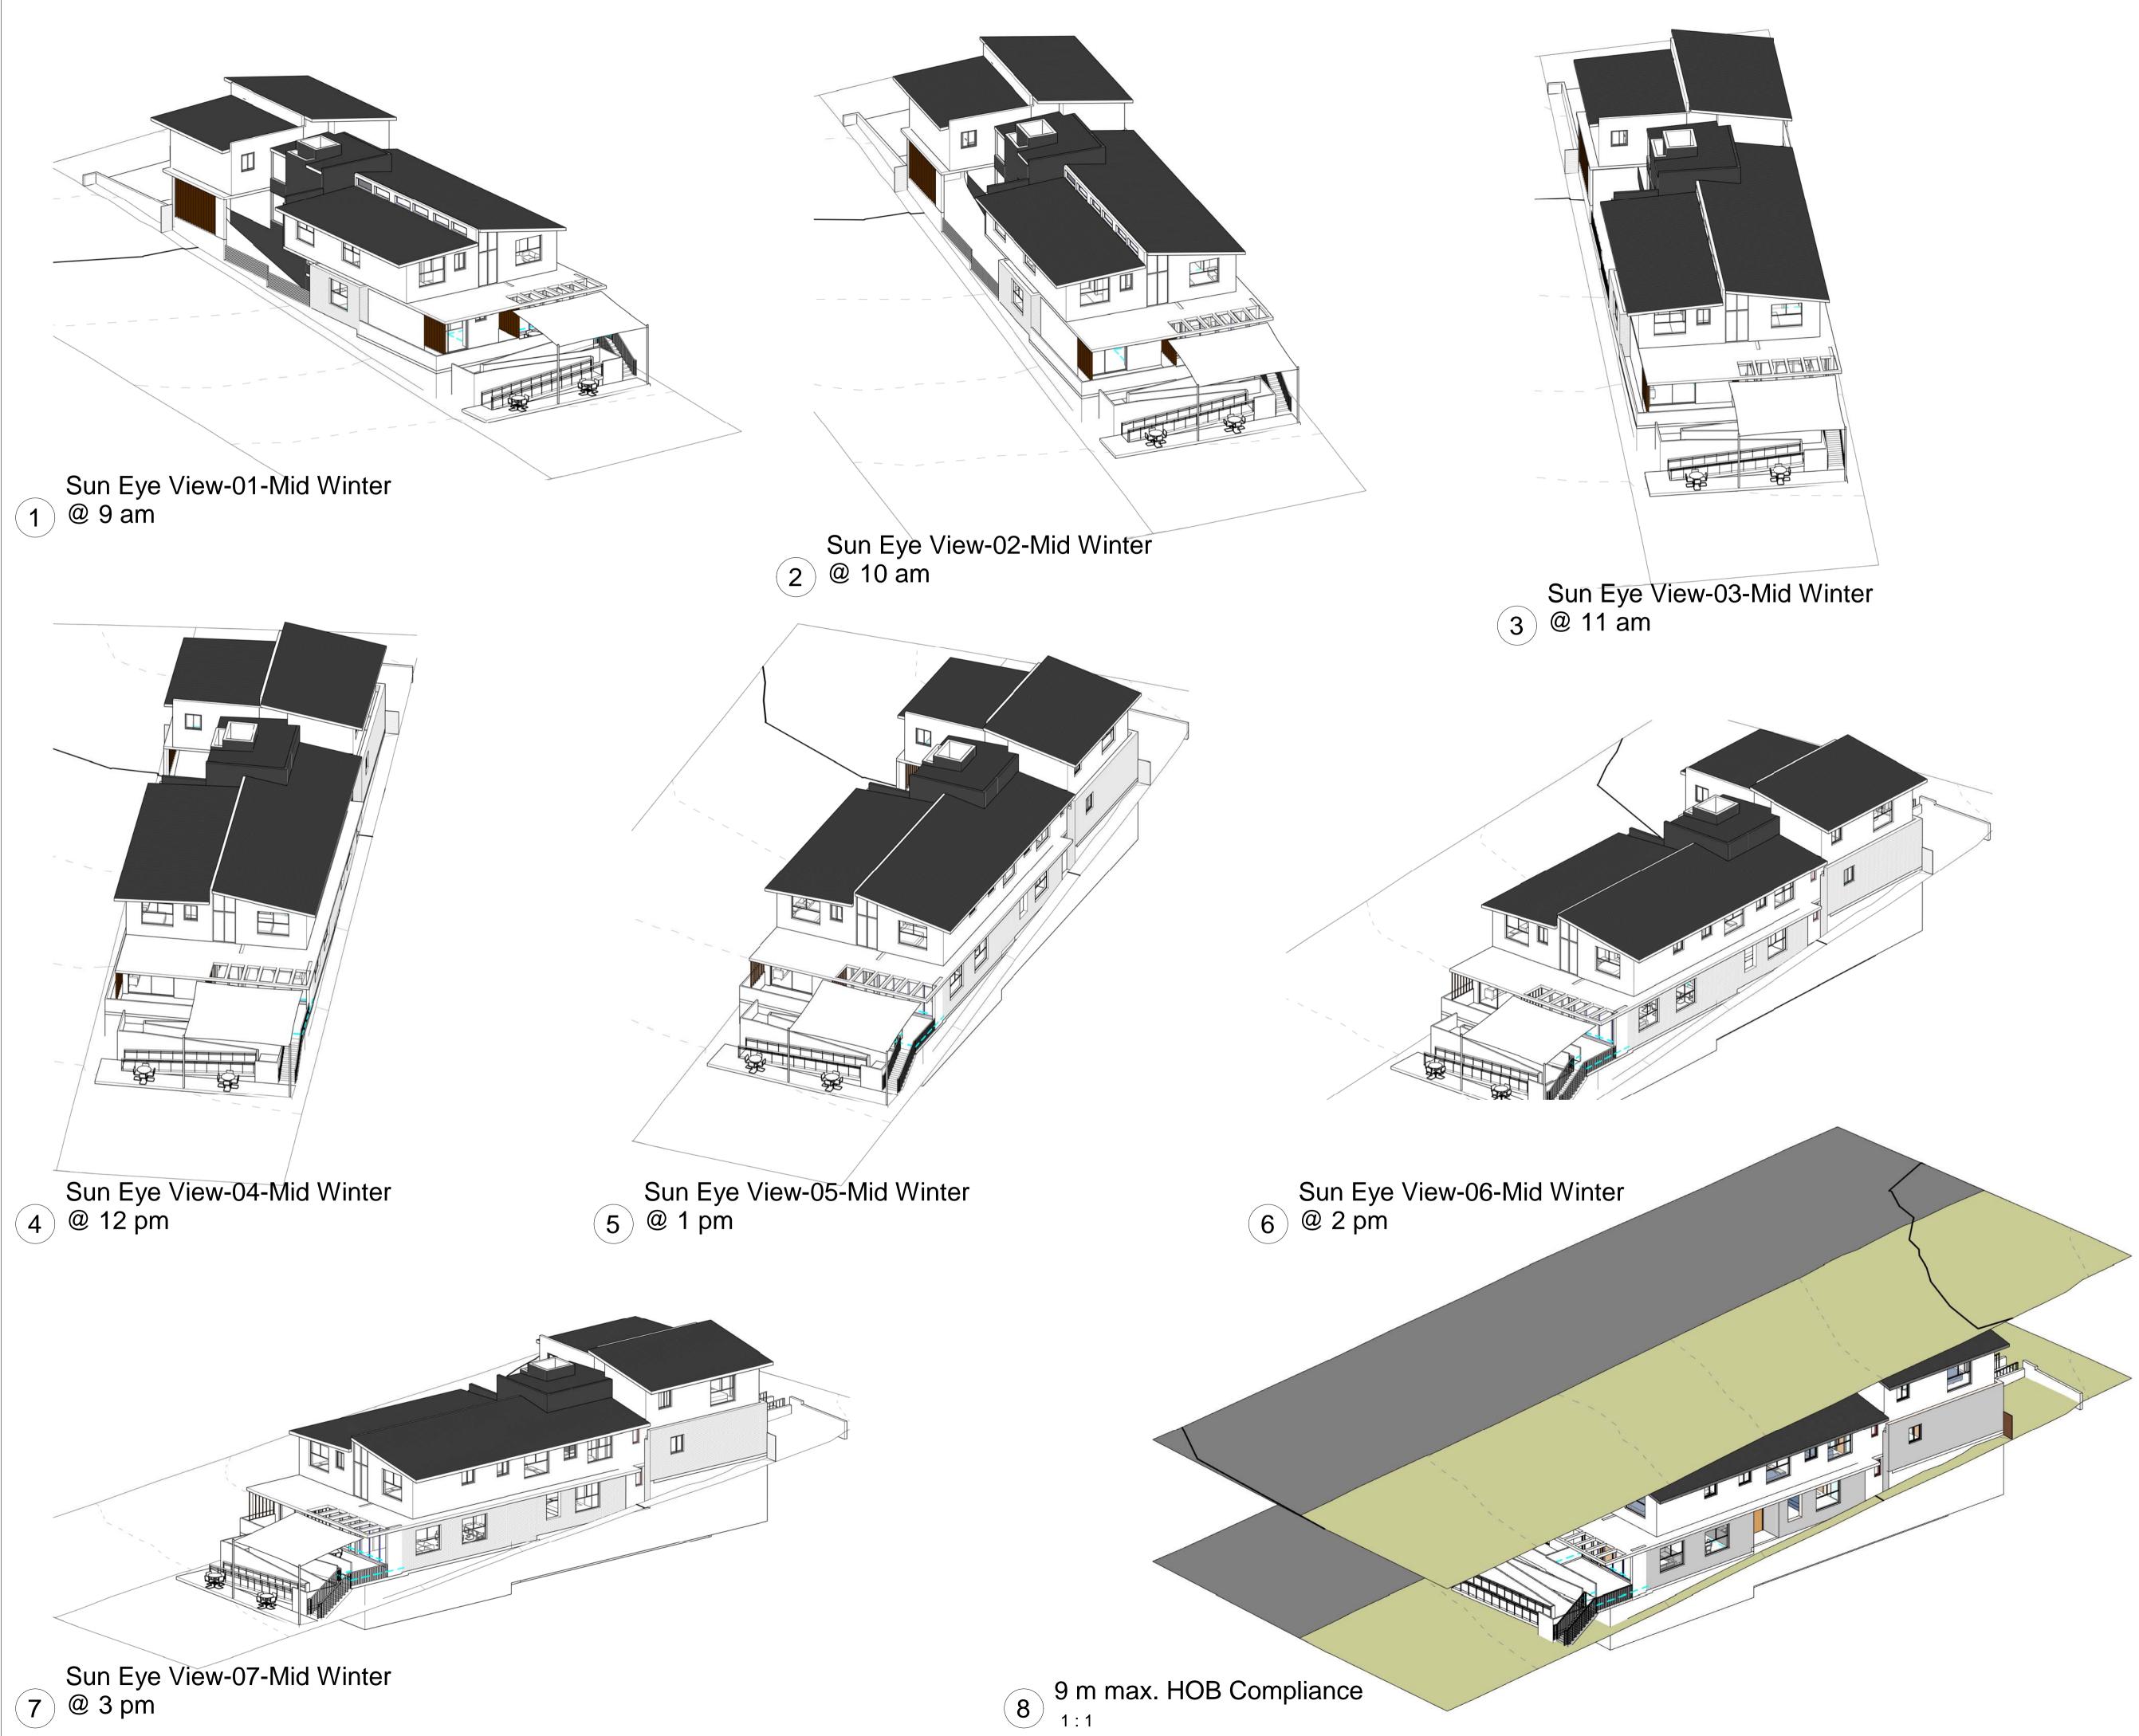

| S                     |                           |           |                |             |                  |
| Outdoor clothes line No           |                                               |                       | Indoor or                 | sheltered | clothes drying |             |                  |
| Stove/Oven                        | Elec                                          | tric cookto           | op, electric ov           | /en       |                |             |                  |
| Other                             | Cent                                          | tral photo            | voltaic system            | n to ge   | enerate mini   | mum 10 k    | W of electricity |

Р 53 30  $\sim$ /11/2021





:55 PM :30: 3 8/11/2021





8/11/2021 2:31:03 PM

BUNGARRIBEE ROA



8/11/2021 2:31:04 PM







GF

lssue E

Date

02/2021

03/2021

08/2021

08/2021

11/2021





РМ 2:31:07 | 8/11/2021



Schedule of Finishes





8/11/2021 2:31:11 PM



2 Long Section BB

9 m Max. Allowable HOB

\_ \_ \_ \_



l 2:31:12 PM 8/11/2021