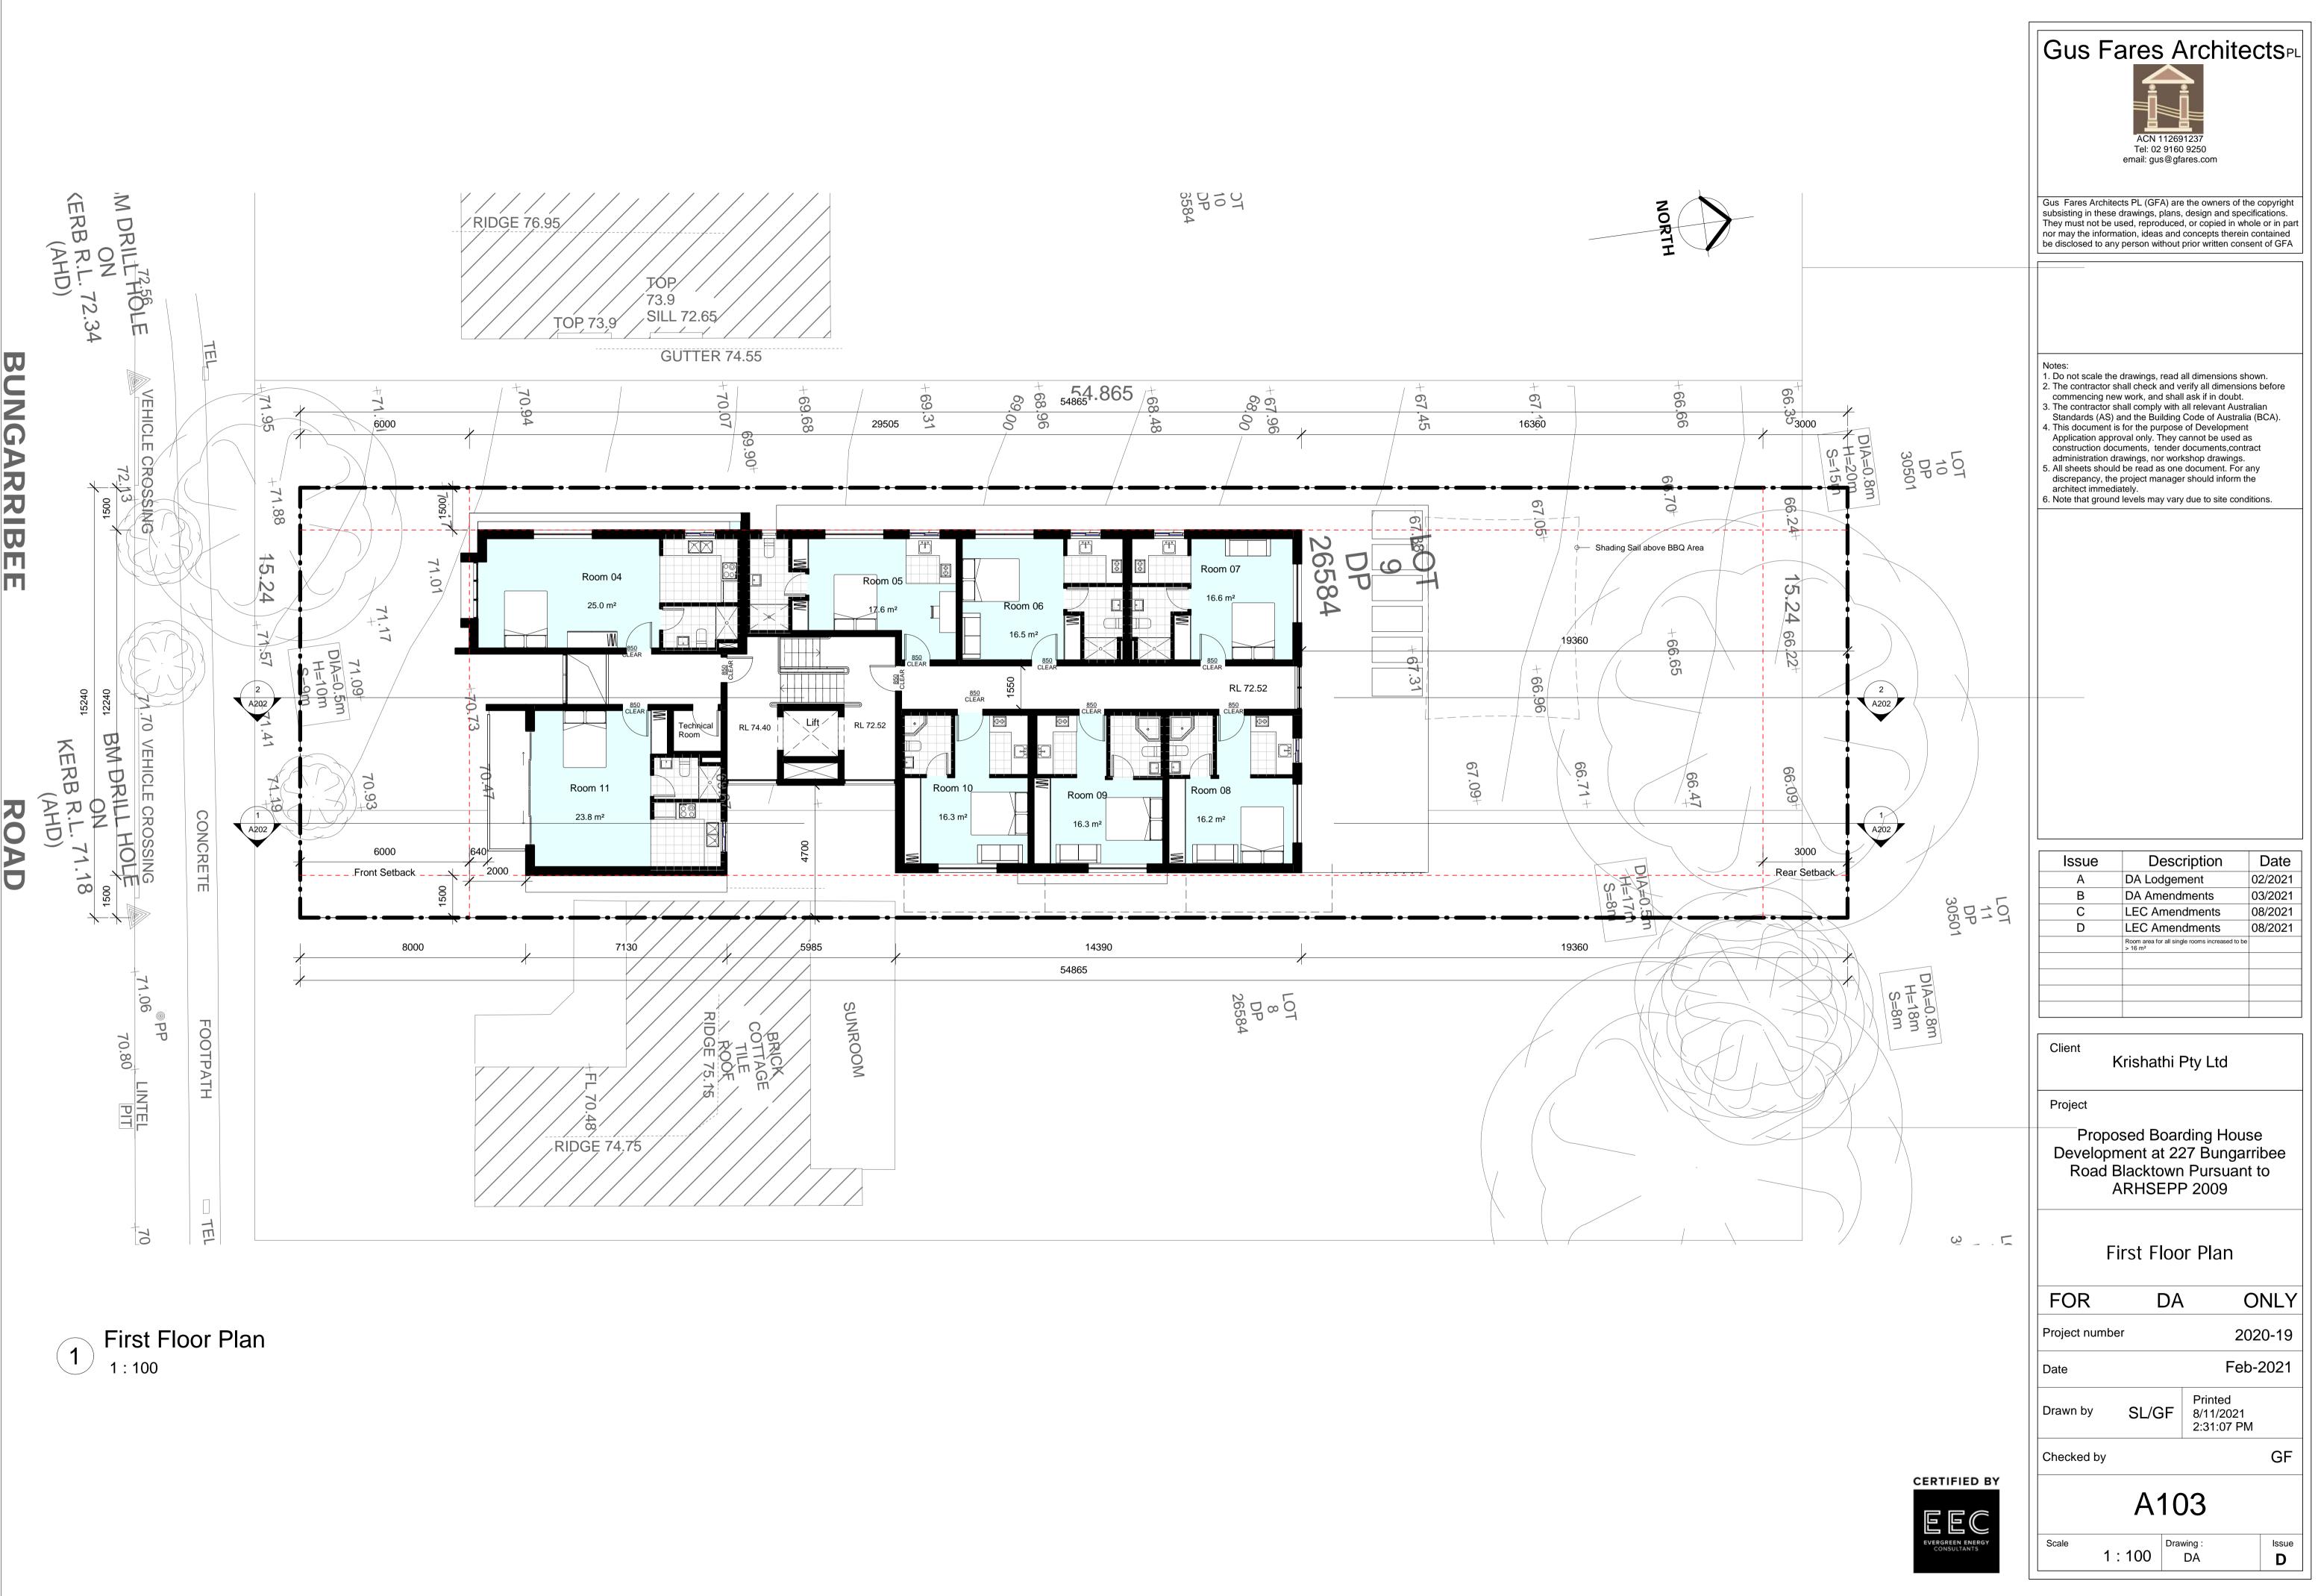

# Proposed 12 Rooms Boarding House at 227 Bungarribee Rd Blacktown NSW

8/11/2021 2:30:49 PM

| General Information   |                                 |  |  |  |
|-----------------------|---------------------------------|--|--|--|
| Council               | Blacktown City Council          |  |  |  |
| Project Address       | 227 Bungarribee Road, Blacktown |  |  |  |
| Site area             | 834.7 m <sup>2</sup>            |  |  |  |
| Maximum allowable FSR | No FSR Control                  |  |  |  |
| Maximum allowable GFA | Maximum allowable GFA           |  |  |  |
| Heritage              | Not Applicable                  |  |  |  |
| НОВ                   | 9 m                             |  |  |  |
| Zoning                | R2 - Low Density Residential    |  |  |  |
| Site Frontage         | 15.24 m                         |  |  |  |
| Deep Soil             | No Deep Soil Control            |  |  |  |
| Landscaping           | No Landscaping Control          |  |  |  |
| Communal Open Space   | 20 m <sup>2</sup>               |  |  |  |

| Proposal              |                        |               |                     |                        |                                |  |
|-----------------------|------------------------|---------------|---------------------|------------------------|--------------------------------|--|
|                       | Manager                | Double Lodger | Total               |                        |                                |  |
| Room Numbers          | 1                      | 11            | 12 (24              | 4 Persons)             | Rooms (incl. accessible rooms) |  |
| Accessible Rooms      |                        | 2             |                     | 2 Rooms                |                                |  |
| Proposed GFA          |                        | 528.2         | 8.2 m <sup>2</sup>  |                        |                                |  |
| Proposed FSR          | No FSR Control         |               |                     |                        |                                |  |
| Carpark (Residential) | 0.5 parking space/room |               | 6                   | Residential Car Spaces |                                |  |
|                       |                        |               |                     |                        |                                |  |
|                       |                        |               |                     |                        |                                |  |
|                       |                        |               | 6                   | Total C                | ar Spaces                      |  |
| Carpark (Shared area) | 1                      |               | 1                   | Shared area            |                                |  |
| Motorcycle            | 0.2 space/room         |               | 3 Motorcycle Spaces |                        |                                |  |
| Bycicle carpark       | 0.2 space/room         |               | 3                   | 3 Bicycle Spaces       |                                |  |
| Deep Soil             |                        | 234           |                     | m²                     |                                |  |
| Landscape             |                        | 234           |                     | m²                     |                                |  |
| Communal Open Space   |                        | 220           |                     | m²                     |                                |  |