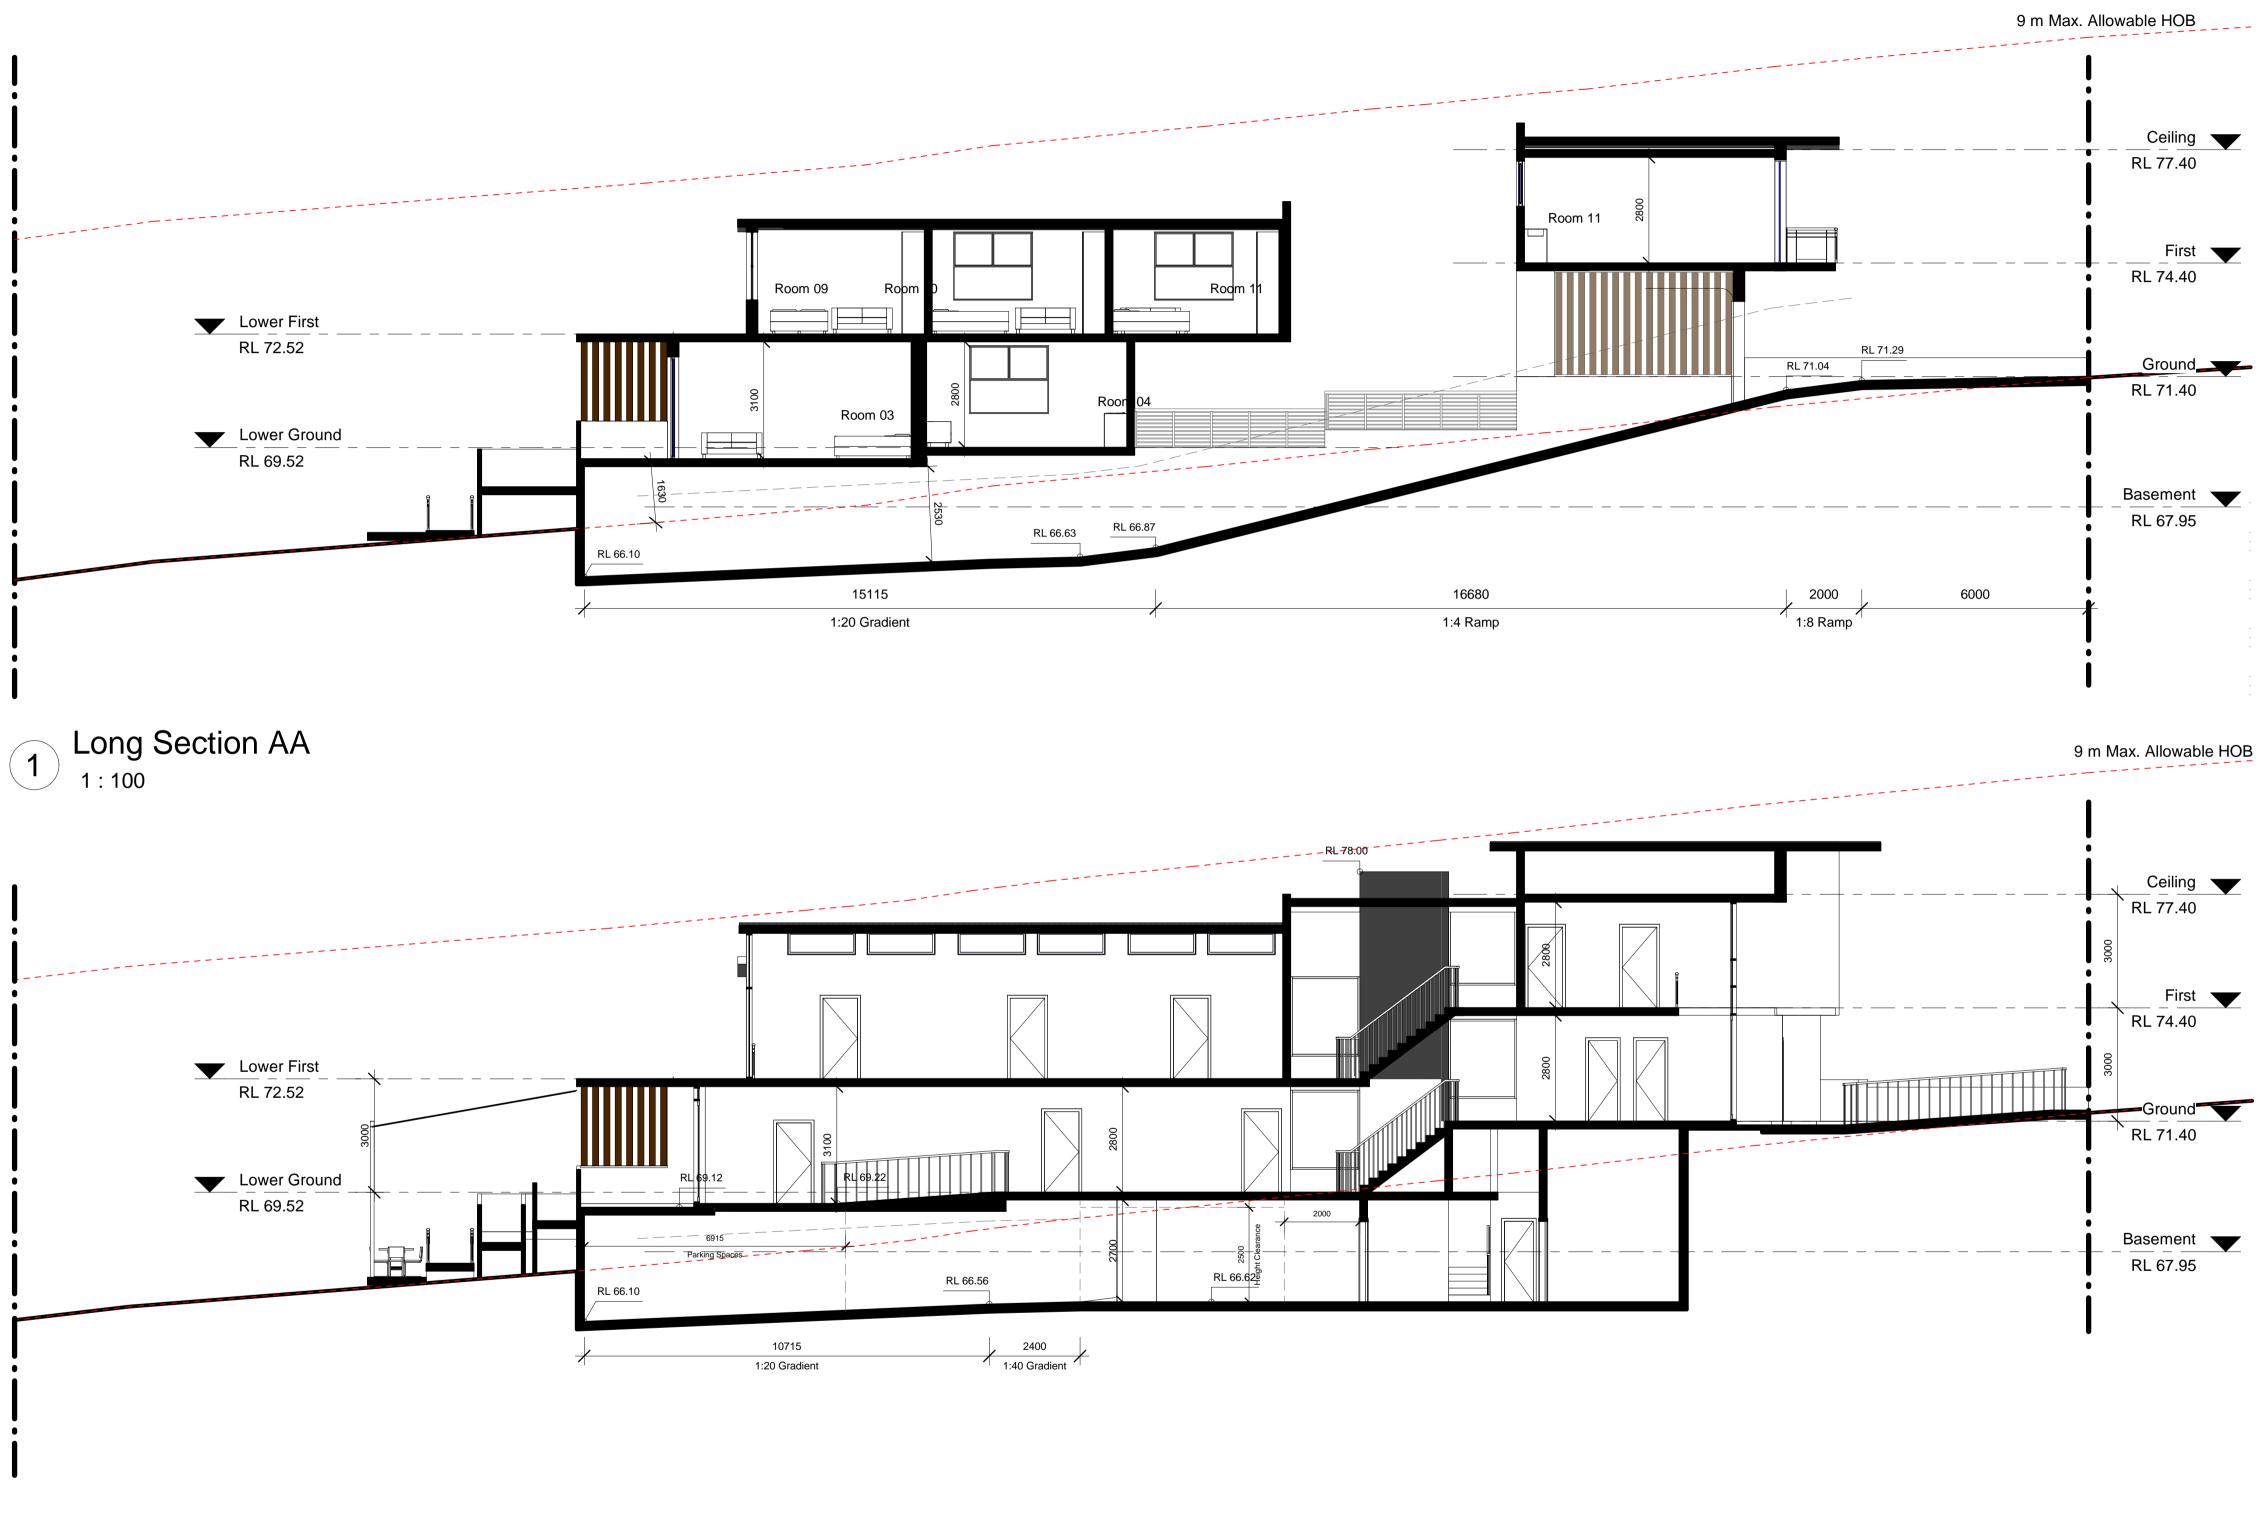

|                       | Indoor or                 | sheltered | clothes drying |             |                  |
| Stove/Oven                        | Elec                                          | tric cookto           | op, electric ov           | /en       |                |             |                  |
| Other                             | Cent                                          | tral photo            | voltaic system            | n to ge   | enerate mini   | mum 10 k    | W of electricity |

Р 53 30  $\sim$ /11/2021





:55 PM :30: 3 8/11/2021





8/11/2021 2:31:03 PM

BUNGARRIBEE ROA



8/11/2021 2:31:04 PM







GF

lssue E

Date

02/2021

03/2021

08/2021

08/2021

11/2021





РМ 2:31:07 | 8/11/2021



Schedule of Finishes





8/11/2021 2:31:11 PM



2 Long Section BB

9 m Max. Allowable HOB

\_ \_ \_ \_



l 2:31:12 PM 8/11/2021