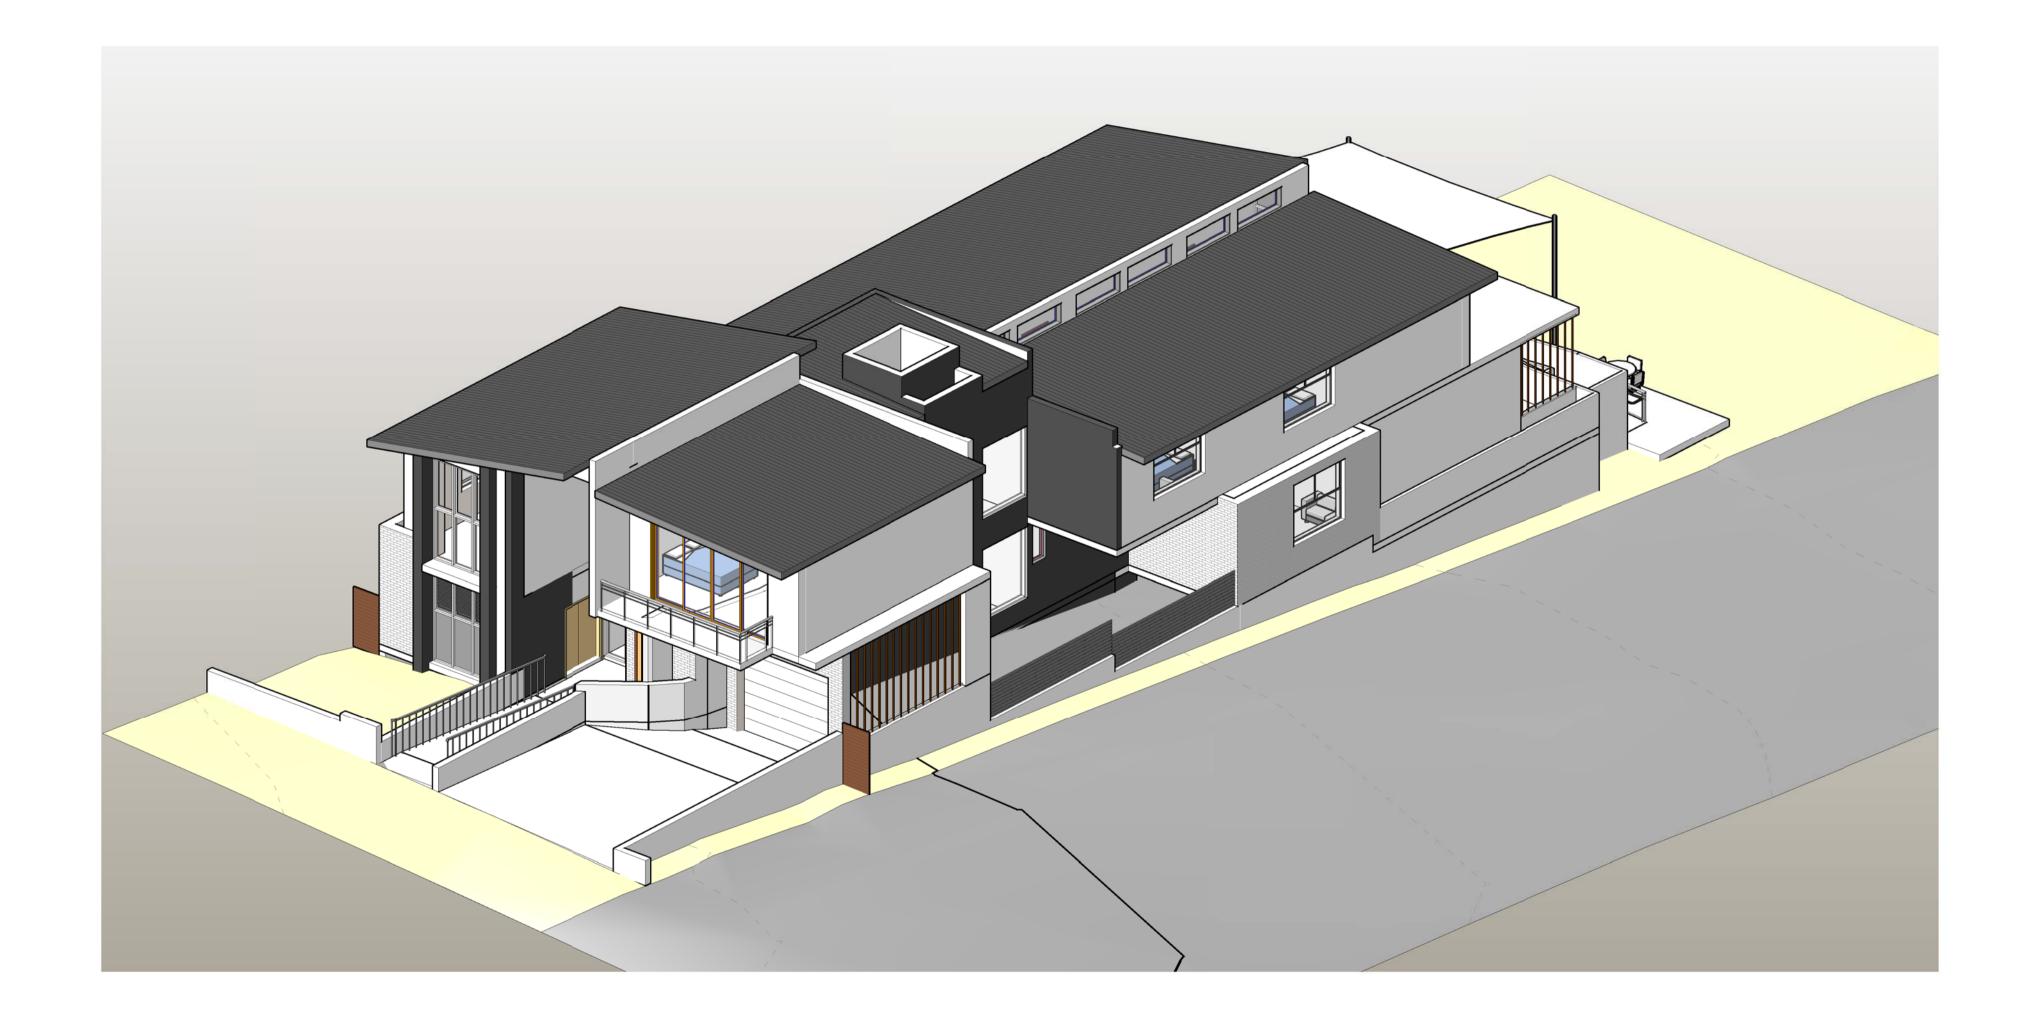

# Proposed 12 Rooms Boarding House at 227 Bungarribee Rd Blacktown NSW

8/11/2021 2:30:49 PM

| General Information   |                                 |  |  |  |
|-----------------------|---------------------------------|--|--|--|
| Council               | Blacktown City Council          |  |  |  |
| Project Address       | 227 Bungarribee Road, Blacktown |  |  |  |
| Site area             | 834.7 m <sup>2</sup>            |  |  |  |
| Maximum allowable FSR | No FSR Control                  |  |  |  |
| Maximum allowable GFA | Maximum allowable GFA           |  |  |  |
| Heritage              | Not Applicable                  |  |  |  |
| НОВ                   | 9 m                             |  |  |  |
| Zoning                | R2 - Low Density Residential    |  |  |  |
| Site Frontage         | 15.24 m                         |  |  |  |
| Deep Soil             | No Deep Soil Control            |  |  |  |
| Landscaping           | No Landscaping Control          |  |  |  |
| Communal Open Space   | 20 m <sup>2</sup>               |  |  |  |

| Proposal              |                        |               |                     |                        |                                |  |
|-----------------------|------------------------|---------------|---------------------|------------------------|--------------------------------|--|
|                       | Manager                | Double Lodger | Total               |                        |                                |  |
| Room Numbers          | 1                      | 11            | 12 (24              | 4 Persons)             | Rooms (incl. accessible rooms) |  |
| Accessible Rooms      |                        | 2             |                     | 2 Rooms                |                                |  |
| Proposed GFA          |                        | 528.2         | 8.2 m <sup>2</sup>  |                        |                                |  |
| Proposed FSR          | No FSR Control         |               |                     |                        |                                |  |
| Carpark (Residential) | 0.5 parking space/room |               | 6                   | Residential Car Spaces |                                |  |
|                       |                        |               |                     |                        |                                |  |
|                       |                        |               |                     |                        |                                |  |
|                       |                        |               | 6                   | Total C                | ar Spaces                      |  |
| Carpark (Shared area) | 1                      |               | 1                   | Shared area            |                                |  |
| Motorcycle            | 0.2 space/room         |               | 3 Motorcycle Spaces |                        |                                |  |
| Bycicle carpark       | 0.2 space/room         |               | 3                   | 3 Bicycle Spaces       |                                |  |
| Deep Soil             |                        | 234           |                     | m²                     |                                |  |
| Landscape             |                        | 234           |                     | m²                     |                                |  |
| Communal Open Space   |                        | 220           |                     | m²                     |                                |  |