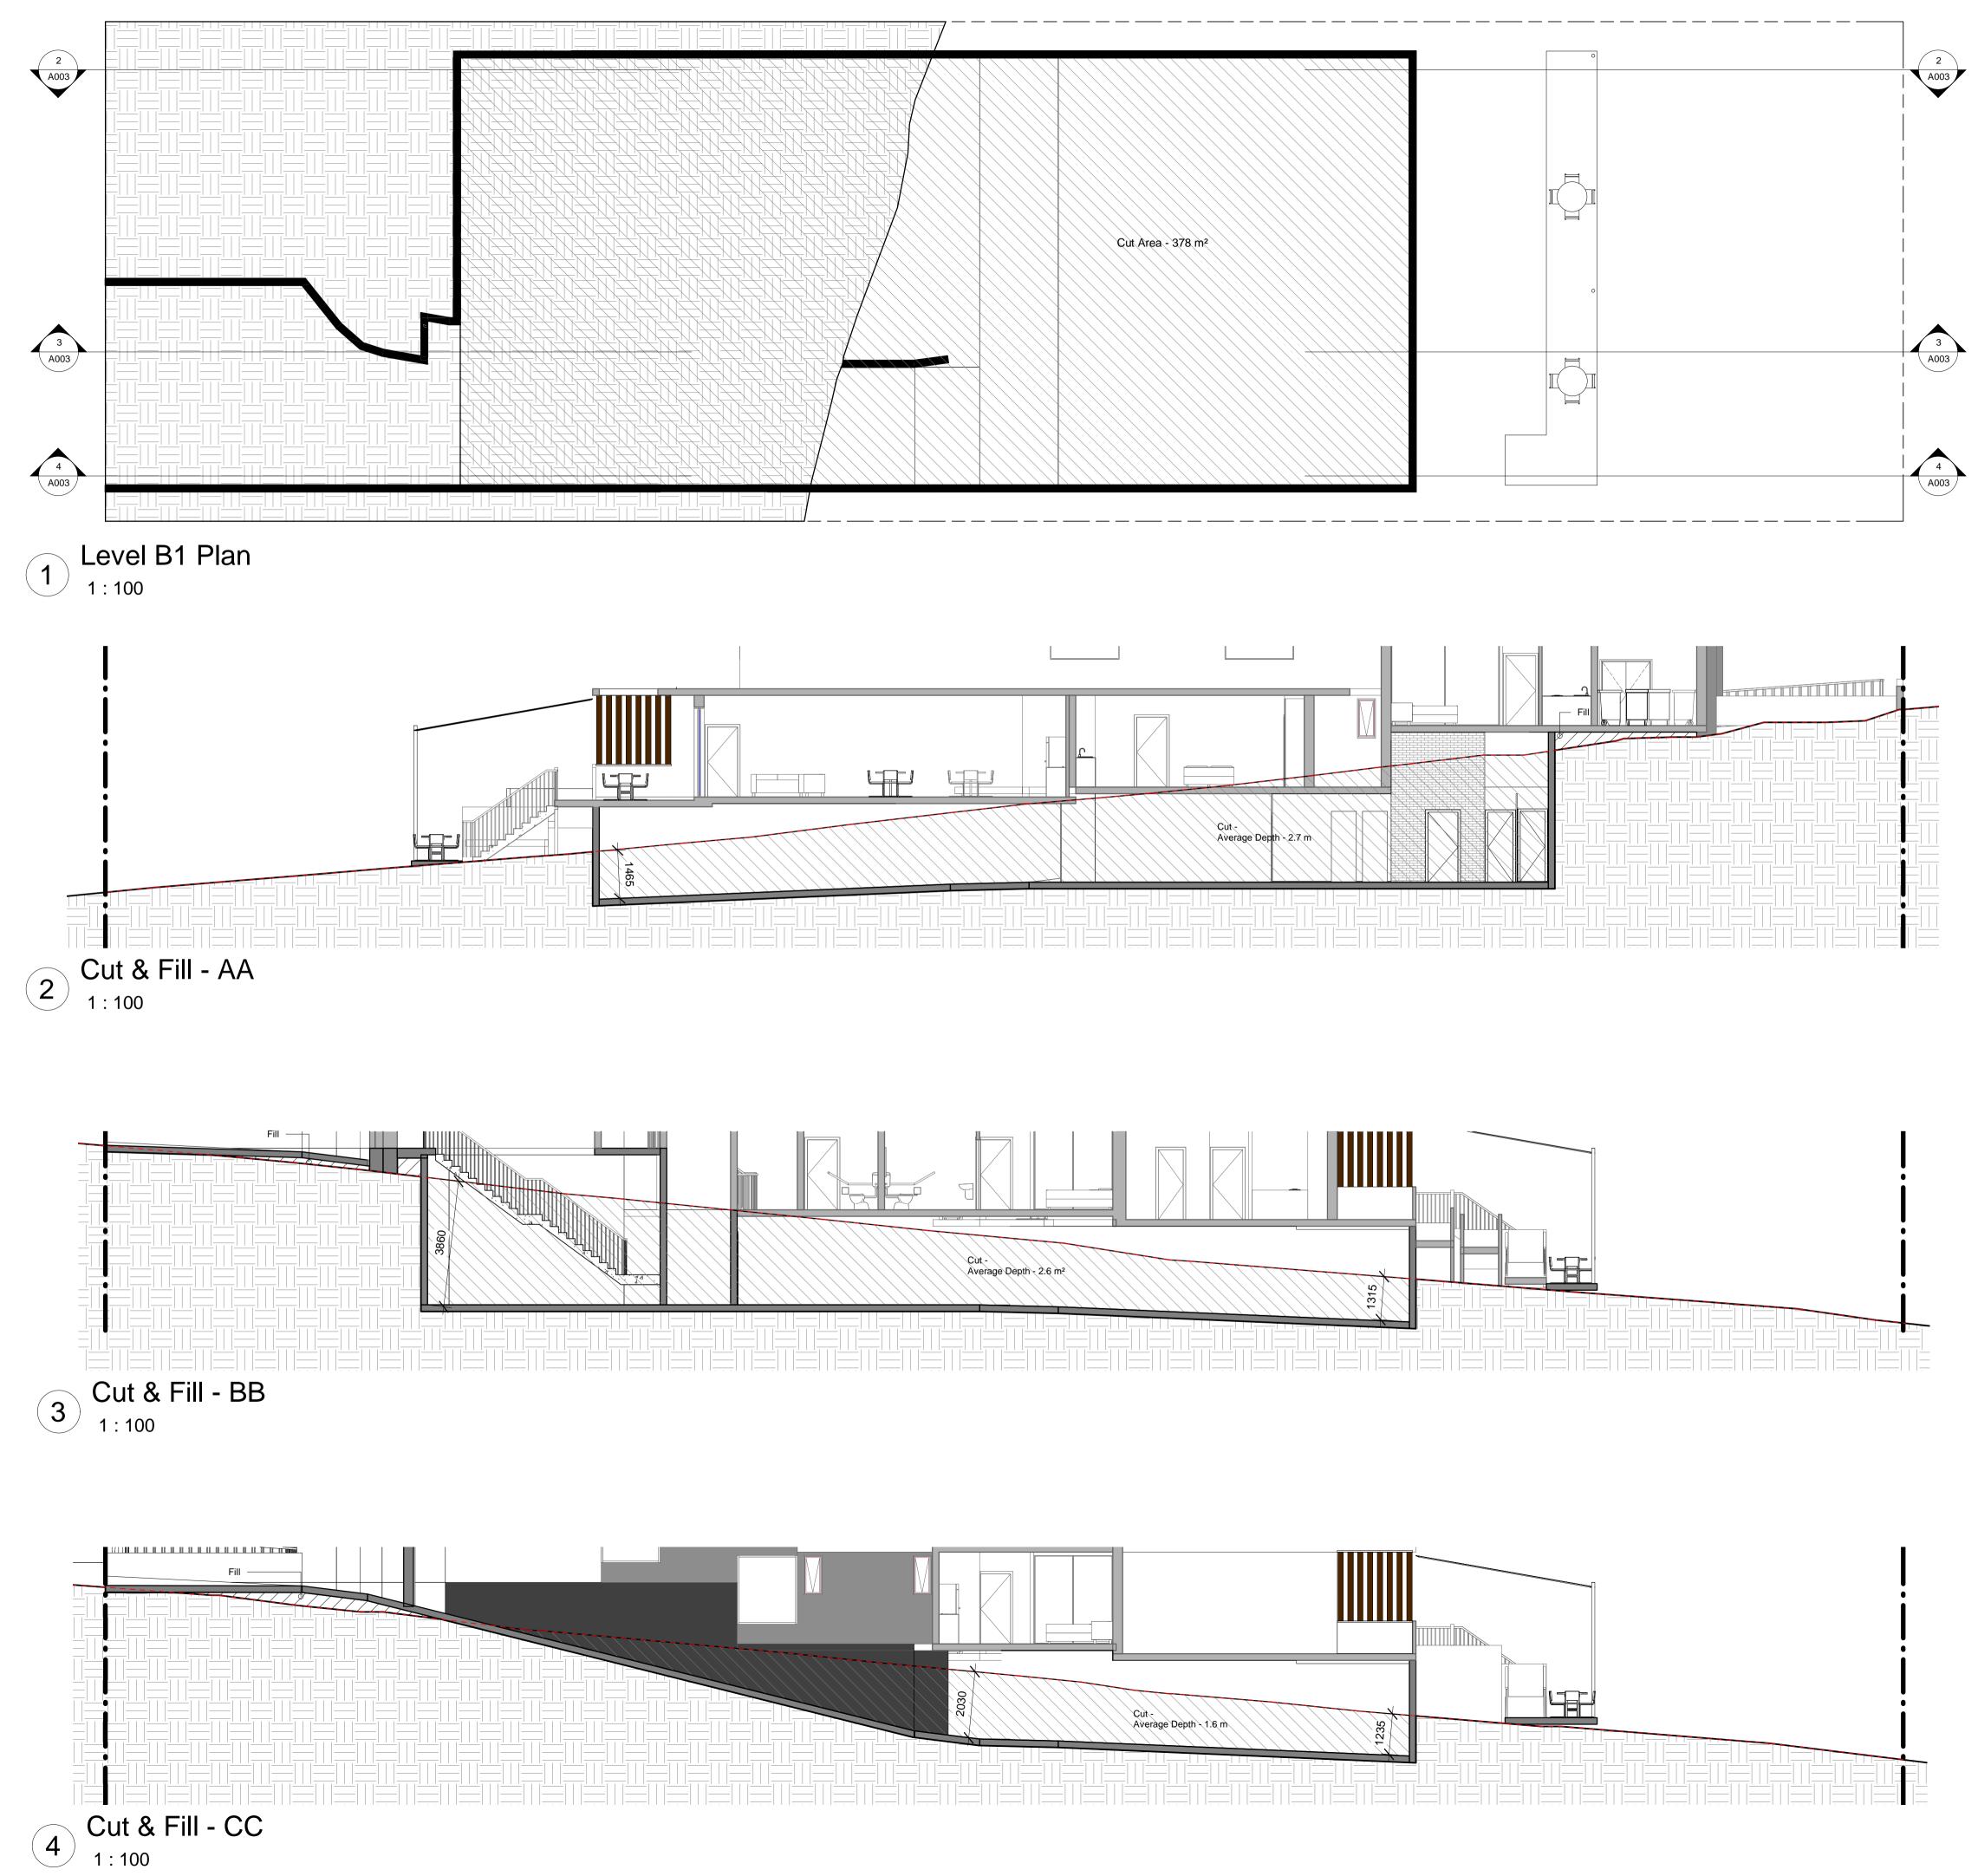

|                                               | S                     |                           |           |                |             |                  |
| Outdoor clothes line No           |                                               |                       | Indoor or                 | sheltered | clothes drying |             |                  |
| Stove/Oven                        | Elec                                          | tric cookto           | op, electric ov           | /en       |                |             |                  |
| Other                             | Cent                                          | tral photo            | voltaic system            | n to ge   | enerate mini   | mum 10 k    | W of electricity |

Р 53 30  $\sim$ /11/2021





:55 PM :30: 3 8/11/2021





8/11/2021 2:31:03 PM

BUNGARRIBEE ROA



8/11/2021 2:31:04 PM







GF

lssue E

Date

02/2021

03/2021

08/2021

08/2021

11/2021





РМ 2:31:07 | 8/11/2021



Schedule of Finishes





8/11/2021 2:31:11 PM



2 Long Section BB

9 m Max. Allowable HOB

\_ \_ \_ \_



l 2:31:12 PM 8/11/2021