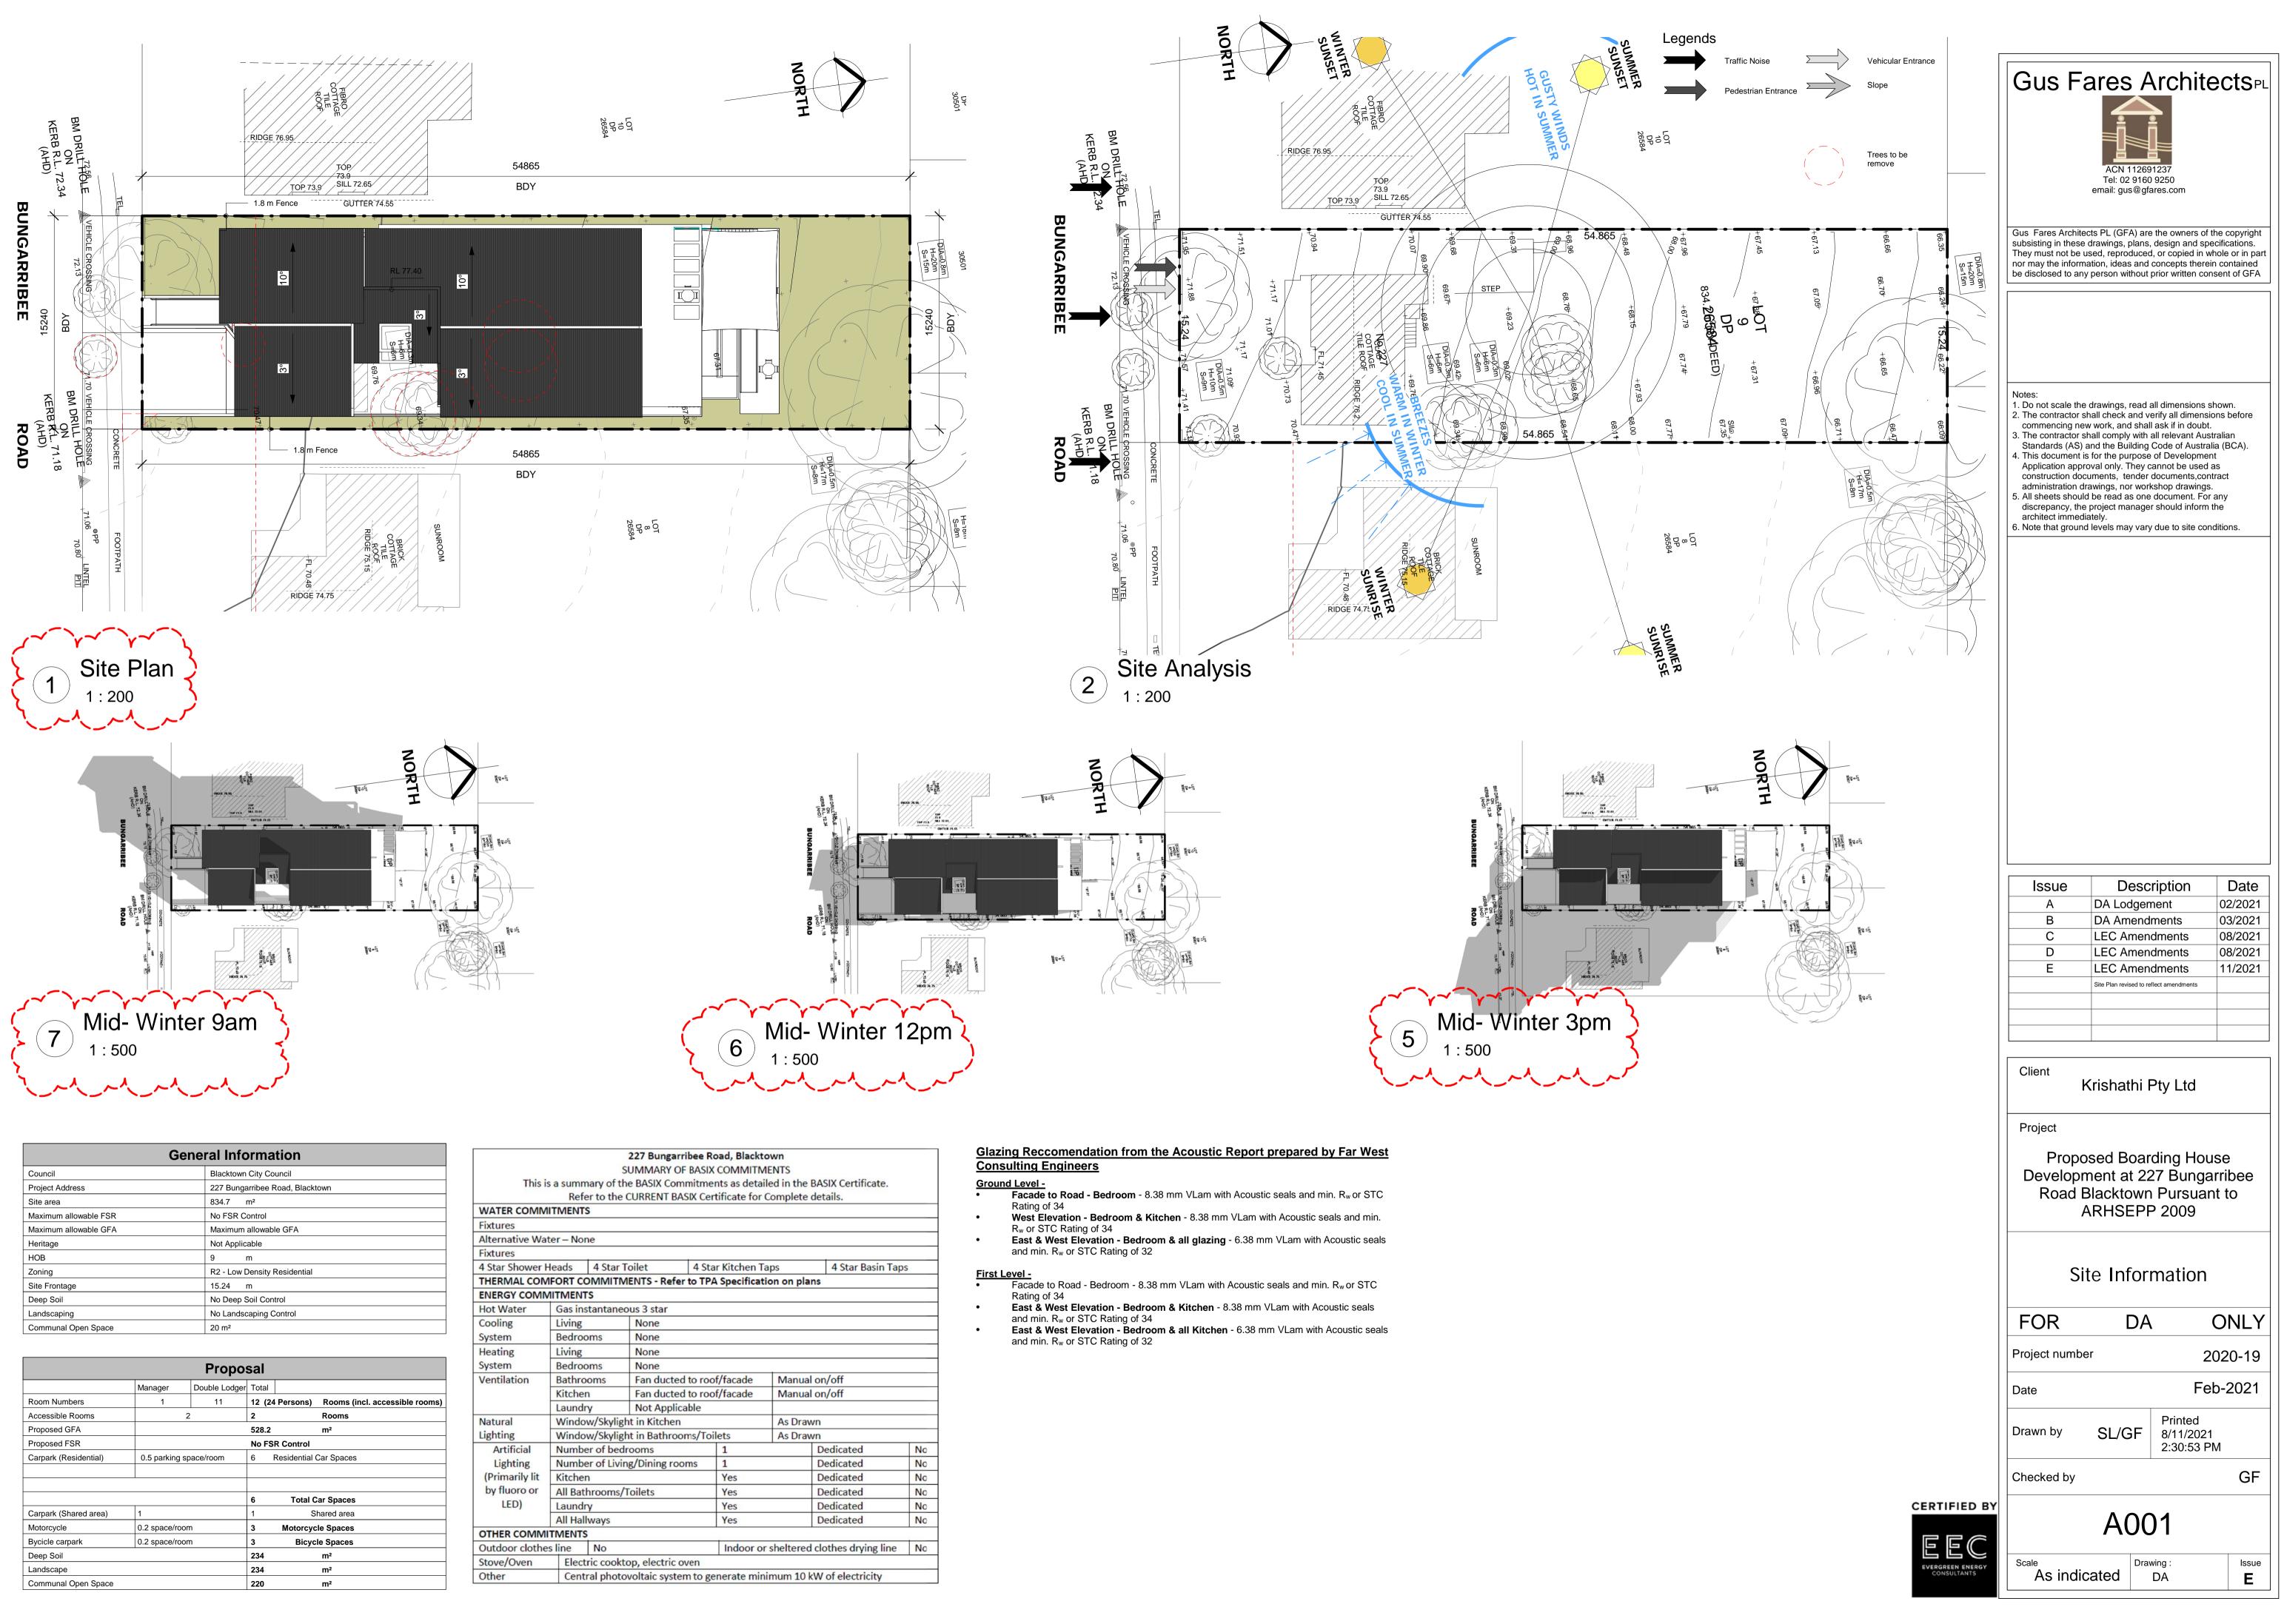

# Proposed 12 Rooms Boarding House at 227 Bungarribee Rd Blacktown NSW

8/11/2021 2:30:49 PM

| General Information   |                                 |  |  |  |
|-----------------------|---------------------------------|--|--|--|
| Council               | Blacktown City Council          |  |  |  |
| Project Address       | 227 Bungarribee Road, Blacktown |  |  |  |
| Site area             | 834.7 m <sup>2</sup>            |  |  |  |
| Maximum allowable FSR | No FSR Control                  |  |  |  |
| Maximum allowable GFA | Maximum allowable GFA           |  |  |  |
| Heritage              | Not Applicable                  |  |  |  |
| НОВ                   | 9 m                             |  |  |  |
| Zoning                | R2 - Low Density Residential    |  |  |  |
| Site Frontage         | 15.24 m                         |  |  |  |
| Deep Soil             | No Deep Soil Control            |  |  |  |
| Landscaping           | No Landscaping Control          |  |  |  |
| Communal Open Space   | 20 m <sup>2</sup>               |  |  |  |

| Proposal              |                        |               |                     |                        |                                |  |
|-----------------------|------------------------|---------------|---------------------|------------------------|--------------------------------|--|
|                       | Manager                | Double Lodger | Total               |                        |                                |  |
| Room Numbers          | 1                      | 11            | 12 (24              | 4 Persons)             | Rooms (incl. accessible rooms) |  |
| Accessible Rooms      |                        | 2             |                     | 2 Rooms                |                                |  |
| Proposed GFA          |                        | 528.2         | 8.2 m <sup>2</sup>  |                        |                                |  |
| Proposed FSR          | No FSR Control         |               |                     |                        |                                |  |
| Carpark (Residential) | 0.5 parking space/room |               | 6                   | Residential Car Spaces |                                |  |
|                       |                        |               |                     |                        |                                |  |
|                       |                        |               |                     |                        |                                |  |
|                       |                        |               | 6                   | Total C                | ar Spaces                      |  |
| Carpark (Shared area) | 1                      |               | 1                   | Shared area            |                                |  |
| Motorcycle            | 0.2 space/room         |               | 3 Motorcycle Spaces |                        |                                |  |
| Bycicle carpark       | 0.2 space/room         |               | 3                   | 3 Bicycle Spaces       |                                |  |
| Deep Soil             |                        | 234           |                     | m²                     |                                |  |
| Landscape             |                        | 234           |                     | m²                     |                                |  |
| Communal Open Space   |                        | 220           |                     | m²                     |                                |  |

|                                   |                                               |                       | 227 Bungarri              | bee R     | oad, Blackto   | wn          |                  |
|-----------------------------------|-----------------------------------------------|-----------------------|---------------------------|-----------|----------------|-------------|------------------|
|                                   |                                               | S                     | UMMARY OF                 | BASIX     | COMMITMI       | ENTS        |                  |
| This i                            | s a sumr                                      | mary of the           | e BASIX Comr              | nitme     | nts as detail  | ed in the E | BASIX Certificat |
|                                   | Ref                                           | er to the (           | CURRENT BAS               | IX Cer    | tificate for C | omplete o   | letails.         |
| WATER COMM                        | ITMENT                                        | S                     |                           |           |                |             |                  |
| Fixtures                          |                                               |                       |                           |           |                |             |                  |
| Alternative Wa                    | ter – No                                      | ne                    |                           |           |                |             |                  |
| Fixtures                          |                                               |                       |                           |           |                |             |                  |
| 4 Star Shower Heads 4 Star Toilet |                                               | oilet                 | 4 Star Kitchen Taps 4     |           |                | 4 Star Basi |                  |
| THERMAL COM                       | IFORT C                                       | OMMITM                | ENTS - Refer              | to TP/    | A Specificati  | on on plar  | ns               |
| ENERGY COMM                       | <b>ITMEN</b>                                  | TS                    |                           |           |                |             |                  |
| Hot Water                         | Gas in                                        | stantaneo             | ous 3 star                |           |                |             |                  |
| Cooling                           | Living None                                   |                       |                           |           |                |             |                  |
| System                            | Bedrooms None                                 |                       |                           |           |                |             |                  |
| Heating                           | Living None                                   |                       |                           |           |                |             |                  |
| System                            | Bedrooms None                                 |                       |                           |           |                |             |                  |
| Ventilation                       | Bathrooms Fan ducted to                       |                       | to roo                    |           |                | on/off      |                  |
|                                   | Kitchen                                       |                       | Fan ducted to roof/facade |           | Manual on/off  |             |                  |
|                                   | Laund                                         | ry                    | Not Applica               | ble       |                |             |                  |
| Natural                           | Window/Skylight in Kitchen As Drawn           |                       |                           | 'n        |                |             |                  |
| Lighting                          | Window/Skylight in Bathrooms/Toilets As Drawn |                       |                           |           |                |             |                  |
| Artificial                        | Numb                                          | Number of bedrooms    |                           |           | 1              |             | Dedicated        |
| Lighting                          | Number of Living/Dining rooms                 |                       | ns                        | 1 D       |                | Dedicated   |                  |
| (Primarily lit                    | Kitchen                                       |                       |                           | Yes D     |                | Dedicated   |                  |
| by fluoro or                      | All Bat                                       | All Bathrooms/Toilets |                           |           | Yes D          |             | Dedicated        |
| LED) Laundry<br>All Hallways      |                                               | ry                    | Yes                       |           | Yes            | es De       |                  |
|                                   |                                               | Yes                   |                           | Dedicated |                |             |                  |
| OTHER COMM                        |                                               | S                     |                           |           |                |             |                  |
| Outdoor clothes line No           |                                               |                       | Indoor or                 | sheltered | clothes drying |             |                  |
| Stove/Oven                        | Elec                                          | tric cookto           | op, electric ov           | /en       |                |             |                  |
| Other                             | Cent                                          | tral photo            | voltaic system            | n to ge   | enerate mini   | mum 10 k    | W of electricity |